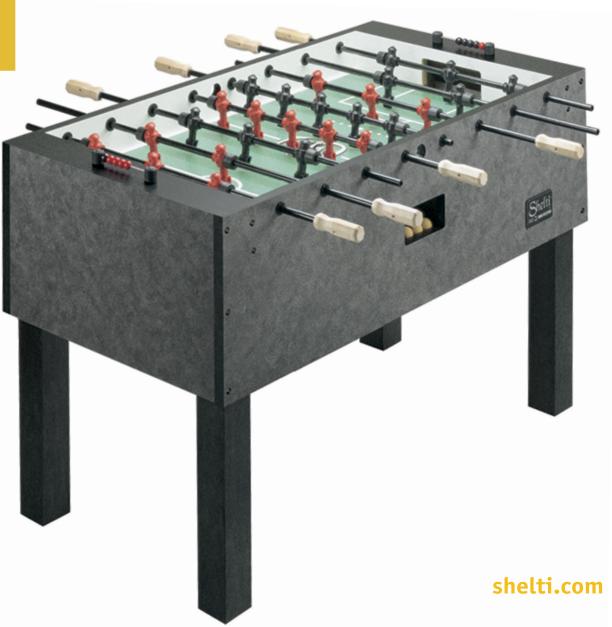

# Shelti Pro Foos™I

The Competition-Level Table

Model # DS-K-SC

# Pro Foos™ I

Rattle Board with Aluminum Pan

The Competition-Level Table

Model # DS-K-SC

All Pro Foos I Tables Come with:

Assembled Size:

Weight:

#### 1-Year "Top to Bottom" Limited Warranty

333 Morton Street Bay City, Michigan 48706 Phone: 989-893-1739 Fax: 989-893-1809 www.shelti.com info@shelti.com

You'll never play a better game. Or on

The new Shelti Pro Foos I gives both the accomplished and the not-soaccomplished player a high-performance, astonishingly-responsive, true skill game. It responds crisply to the slightest rod command, delivering full-allbut-friction-free-force to the ball. Pro Foos I also provides a perfectly flat, one for that matter. consistently rigid play surface. Finally, its full-man teams with ball capturing,

maneuvering and shooting abilities are unequaled. It features hand-fitted, triplefastened cabinet walls—doweled, screwed, and glued—for absolute trueness and QPQ, steel-penetrating rod treatment for ultra lubricity. Even little things like the "Turned Wood on Stainless" ScoreKeeper and the natural rubber "Lock-On" Bumpers are of extraordinary quality. Words alone fall short... play one yourself at a Shelti retailer.