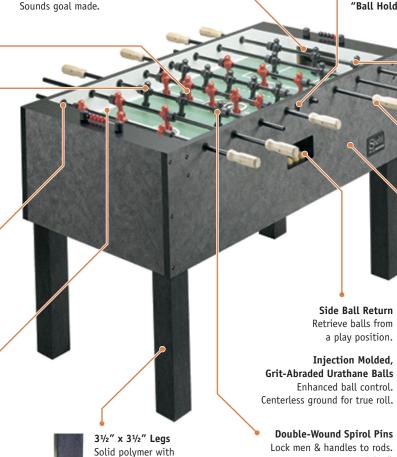

#### **Available Kit:**

**Ball Server with** 

Side Ball Return

a play position.

No "slop"

Retrieve balls from

Injection Molded,

"Ball Hold" Recess

### Precisely Sized & Angled Foot

880-tooth grip consistently 3/16" atop the field for optimum ball capture and control, front & back. Sharp foot edge allows for controlled bank shots.

## Unique "Lock-On-Men" **Compression Bumpers**

Won't "walk" on rod. Natural rubber cushions playfield walls.

#### Counterbalanced Men

Stay "parked" anyplace within 360°.

#### High Strength, Automotive-Grade **ABS Construction Men**

Reinforced stress points, computer-tested at ball speeds over 100 mph.

#### 1" Nylon-6 Rod Bushings

Long-wearing, natural lubricity. Rod contact surface within bushing is minimized—deters rod binding when pressure is applied to handles during play.

#### "Stay-In-Play" Field Trim

Provides very slight rise along playfield walls so balls can't come to rest.

#### Full-Perimeter Playfield Support

Screw-fastened to side-wall cleats and under goal walls for consistently rigid/responsive play.

#### 3-Man Goalie Full field play.

#### Machine-Trued. **Hollowed Steel Rods**

Ground & Polished, QPQ casehardened steel with .120" thick walls.

#### Permanent, QPQ Steel-Penetrating **Rod Treatment**

Ultra-smooth rod action. Treatment allows handles and men to be precision fit tightly on rods.

#### Hardwood Octagonal Handles

#### Hardened Melamine Encased, "Storm Cirrus" Exterior

Chip & mar resistant, fine furniture appearance.

#### Triple-Fastened, Premium Grade 1" Thick Fiberboard (MDF) Construction on Bushing Walls

Screwed, doweled, and adhesive-welded to hold form. MDF provides strength, heft, and straightness.